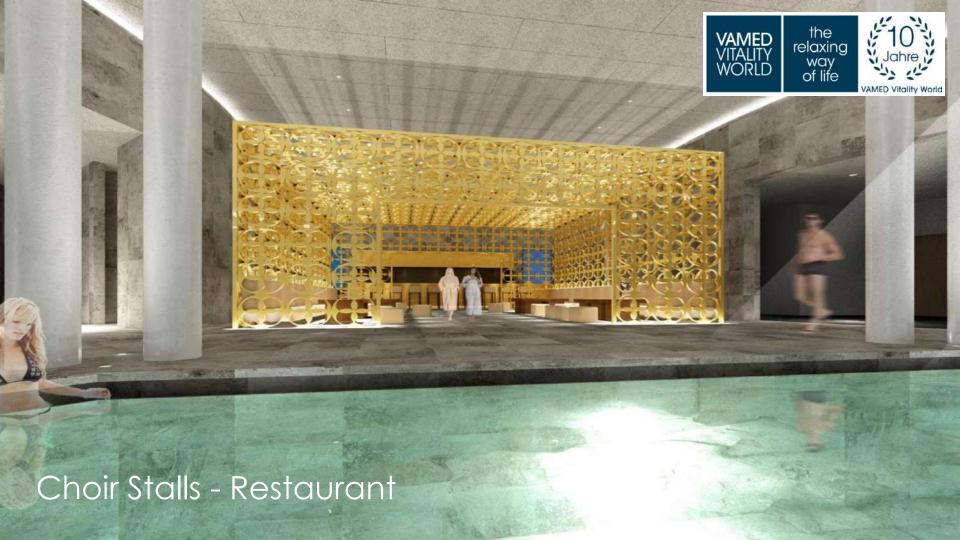

## Choir stalls – finding together

Nurturing lounge – regional culinary highlights in an inspiring setting

Octogonal tower – heart of the Silent Spa

- calmness, harmony, a new beginning Cloister pondering at yourself