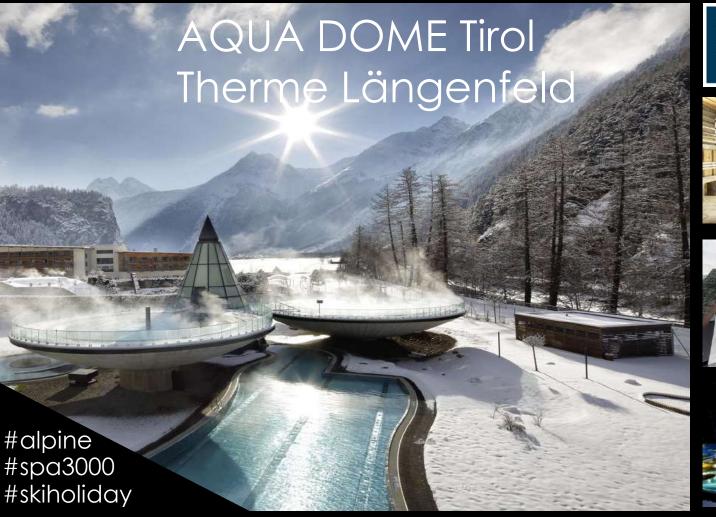

### Why that fuss about healthy hot springs and thermal waters?

### Low gravity effect + Healing ingredients

musculoskeletal system support

arthropathy relief

skin development

muscular strength

pulmonary function

immune system strengthening

metabolism benefit

blood circulation

stress and pressure reduction

cognitive abilities enhancement