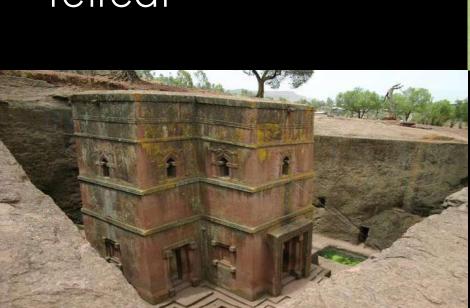

Embedded in the ground – a genuine retreat

Golden ratio – sacral architecture "ad quadratum" Tracery patterns – stone mason's signatures around the world

Well house symbol of positive energy