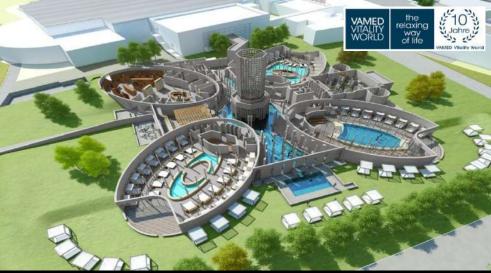

## Choir stalls – finding together

Nurturing lounge – regional culinary highlights in an inspiring setting

Octogonal tower – heart of the Silent Spa

- calmness, harmony, a new beginning Cloister pondering at yourself

Combined with a saline pool – finding lightheartedness

Monastery garden – become one with your nature

Indoor and outdoor saunaworld where fresh and hot air meet