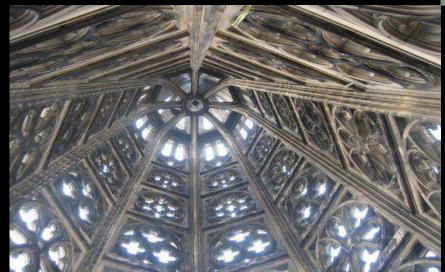

Embedded in the ground – a genuine retreat

Golden ratio – sacral architecture "ad quadratum" Tracery patterns – stone mason's signatures around the world

Well house symbol of positive energy

## Choir stalls – finding together

Nurturing lounge – regional culinary highlights in an inspiring setting

Octogonal tower – heart of the Silent Spa

- calmness, harmony, a new beginning Cloister pondering at yourself