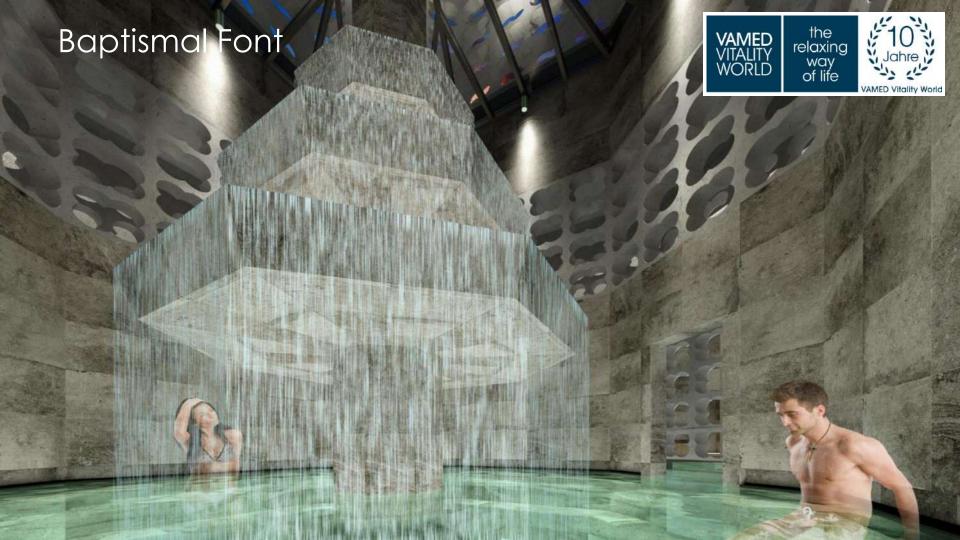

Embedded in the ground – a genuine retreat

Golden ratio – sacral architecture "ad quadratum" Tracery patterns – stone mason's signatures around the world

Well house symbol of positive energy