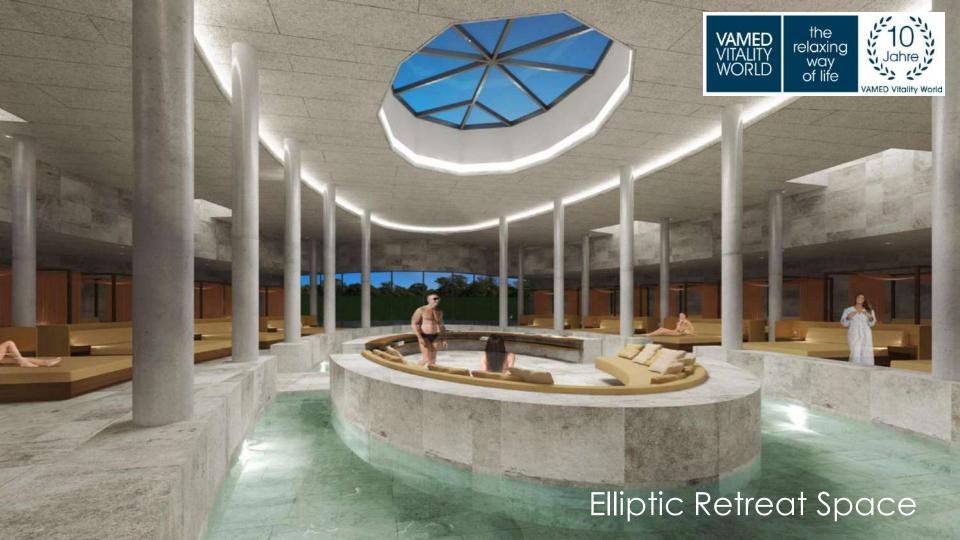

Combined with a saline pool – finding lightheartedness

Monastery garden – become one with your nature

Indoor and outdoor saunaworld where fresh and hot air meet