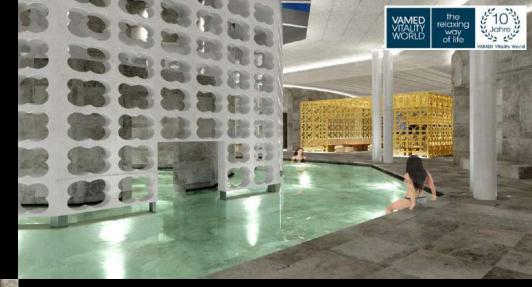

## Choir stalls – finding together

Nurturing lounge – regional culinary highlights in an inspiring setting

Octogonal tower – heart of the Silent Spa

- calmness, harmony, a new beginning Cloister pondering at yourself

Combined with a saline pool – finding lightheartedness

Monastery garden – become one with your nature

Indoor and outdoor saunaworld where fresh and hot air meet