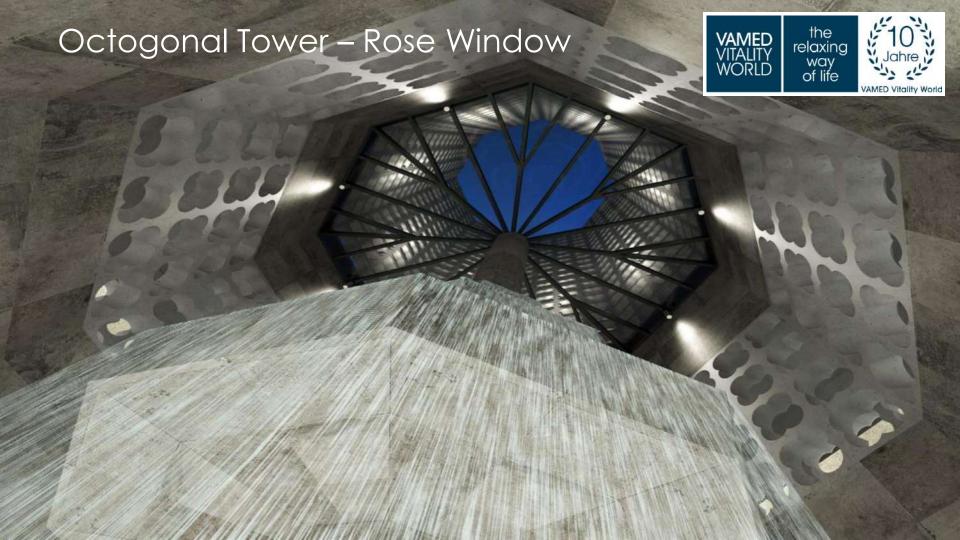

## Choir stalls – finding together

Nurturing lounge – regional culinary highlights in an inspiring setting

Octogonal tower – heart of the Silent Spa

- calmness, harmony, a new beginning Cloister pondering at yourself