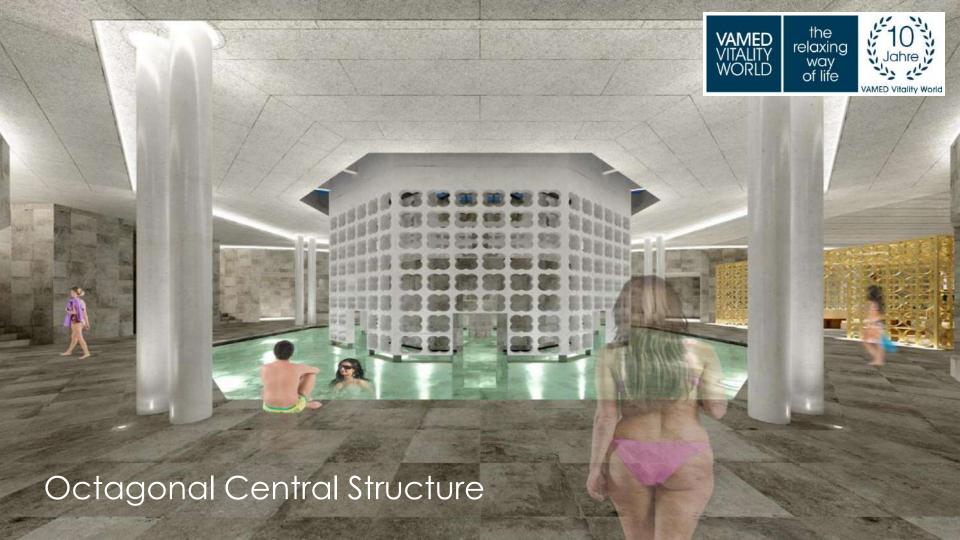

## Choir stalls – finding together

Nurturing lounge – regional culinary highlights in an inspiring setting

Octogonal tower – heart of the Silent Spa

- calmness, harmony, a new beginning Cloister pondering at yourself