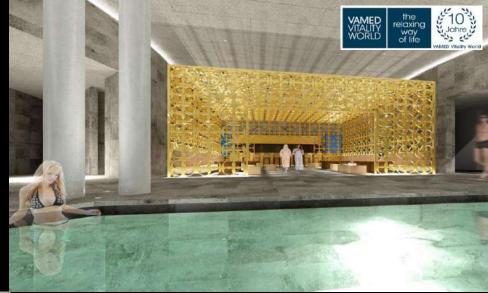

# THERME

**HOTEL SILENT SPA** 

## Choir stalls – finding together

Nurturing lounge – regional culinary highlights in an inspiring setting

Octogonal tower – heart of the Silent Spa

- calmness, harmony, a new beginning Cloister pondering at yourself

Combined with a saline pool – finding lightheartedness

Monastery garden – become one with your nature

Indoor and outdoor saunaworld where fresh and hot air meet