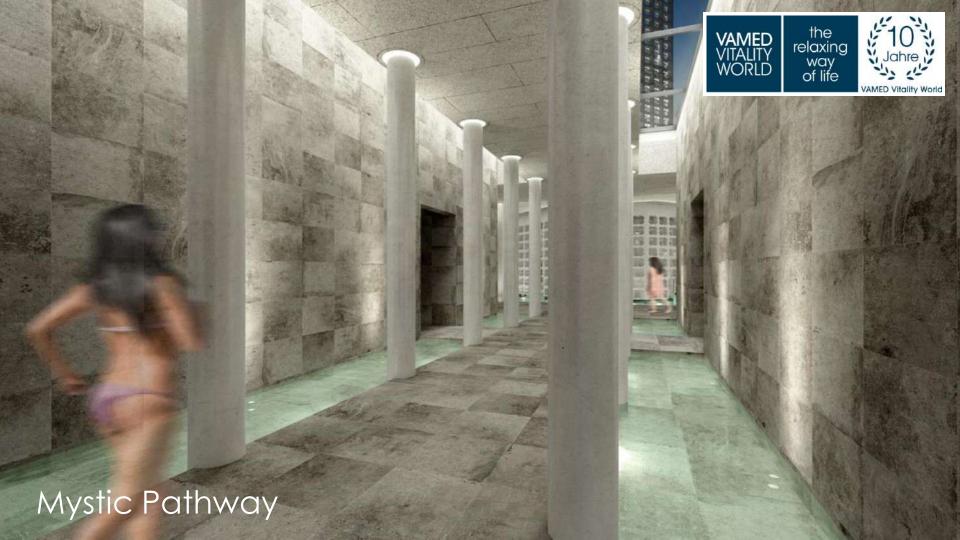

## Choir stalls – finding together

Nurturing lounge – regional culinary highlights in an inspiring setting

Octogonal tower – heart of the Silent Spa

- calmness, harmony, a new beginning Cloister pondering at yourself

Combined with a saline pool – finding lightheartedness

Monastery garden – become one with your nature

Indoor and outdoor saunaworld where fresh and hot air meet