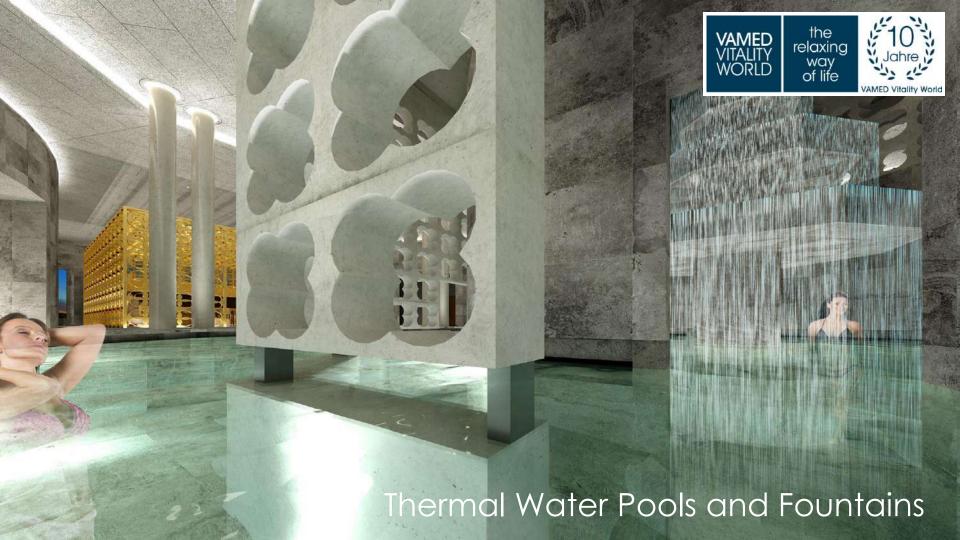

### Low gravity effect + Healing ingredients

musculoskeletal system support

arthropathy relief

skin development

muscular strength

pulmonary function

immune system strengthening

metabolism benefit

blood circulation

stress and pressure reduction

cognitive abilities enhancement